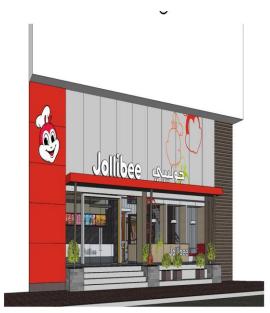

#### • Chowking & Jollibee Restaurants

# Clint: NESMA Chowking/ Jollibee

- Low Current System
- EM Systems.
- Concrete and Finishing Works.