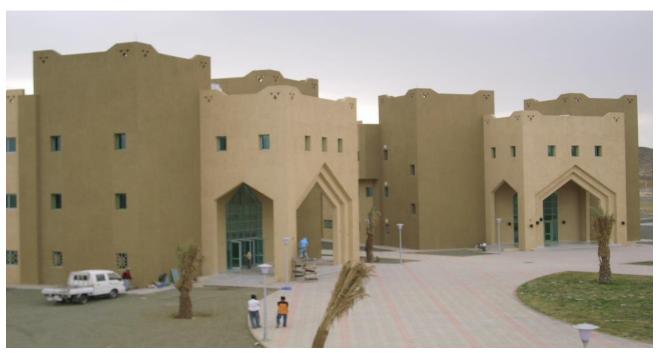

#### Technical Collage - Rafha/ KSA

شركة بالسبرو السعودية للمقاولات

سجل تجاري، ٨٩- ٢٠١ - ١٠١ رأسمال متفوع: ٢٠٠ - ٧٠ ريال سعودي

التاريخ: 2010/11/20م

الموافق: 1431/12/14هـ

#### شهادة خيرة

السلام عليكم و رحمة الله و بركاته

نحن شركة بلامبرو السعودية للمقاولات حاسب الى رقم 7001478424 نفيد سعادتكم بأن المهندس/ غسان علي نسر يعمل لدينا بمشروع الكلية التقنية برفحاء التابع للمؤسسة العامة للتدريب التقني قيمة المشروع 94,5 مليون ريال كمنسق مشروع من تاريخ 2010/06/10م حتى تاريخه.